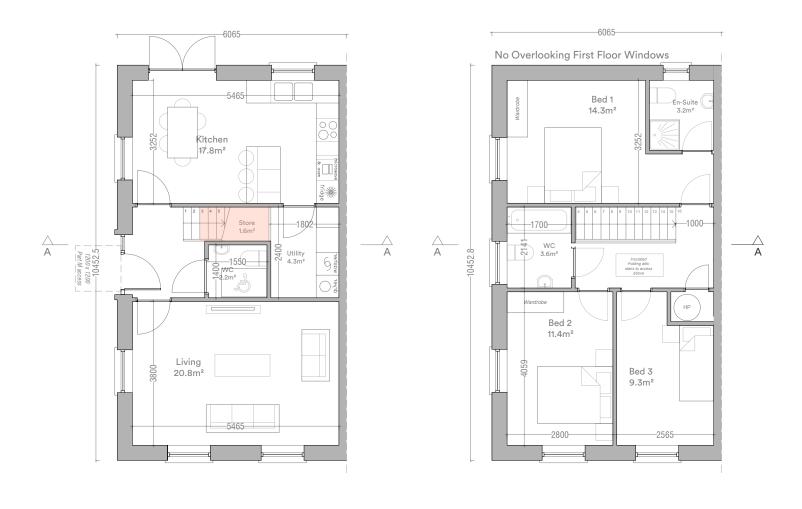

House Type L1 3 Bed / 5 Person

Semi-Detached - Side Entrance

Total Floor Area 105.5m<sup>2</sup> (92m<sup>2</sup>) Ground Floor Area 52.75m<sup>2</sup>

 First Floor Area
 52.75m²

 Total Living Area
 38.6m²
 (34m²)

 Total Bedroom Area
 35m²
 (32m²)

 Total Storage Area
 5.1m²\*
 (5m²)

Minimum standards shown in parentheses Refer to site layout for handing and orientation \*Includes 3.5m² of attic storage

Storage Area

House Type L1 Ground Floor Plan 52.75m<sup>2</sup> House Type L1 First Floor Plan 52.75m<sup>2</sup>

Do not scale this drawing, only states dimensions to be used. All dimensions to be used. All dimensions to be checked on site. Only drawings marked for construction are suitable for the use indicated others are only suitable for the use indicated This drawing is protected by copyright and if the property of JFOC Architects. Any disclosure, copyring, reproduction of distribution of this information without written authorisation is prohibited and will be deemed a breach of copyright.